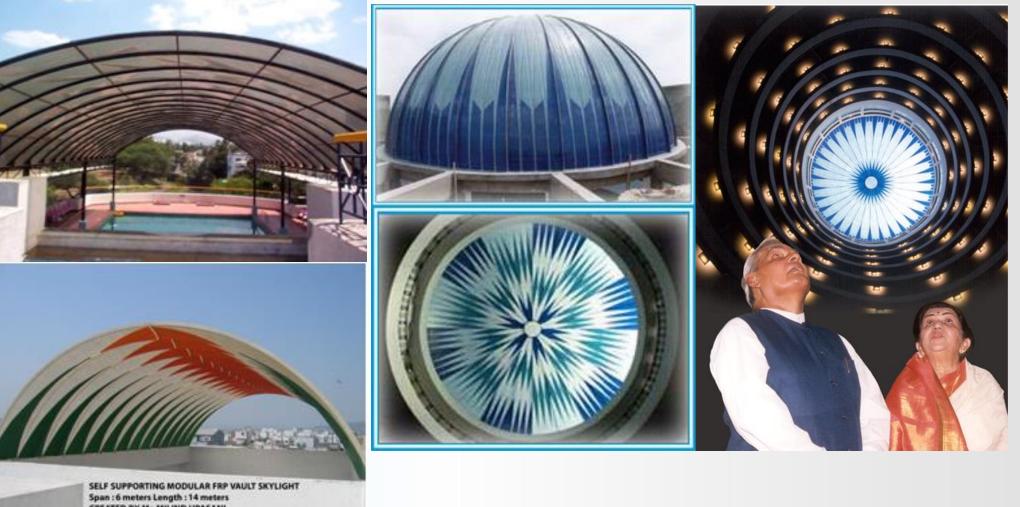

## **Domes and Skylight**

ROYAL THERMOSET

Span : 6 meters Length : 14 meters CREATED BY Mr. MILIND UPASANI PROPRIETOR : INDUSTRIAL & COMMERCIAL ENTERPRISES FOR JALAN CONSTRUCTION GROUP PUNE.