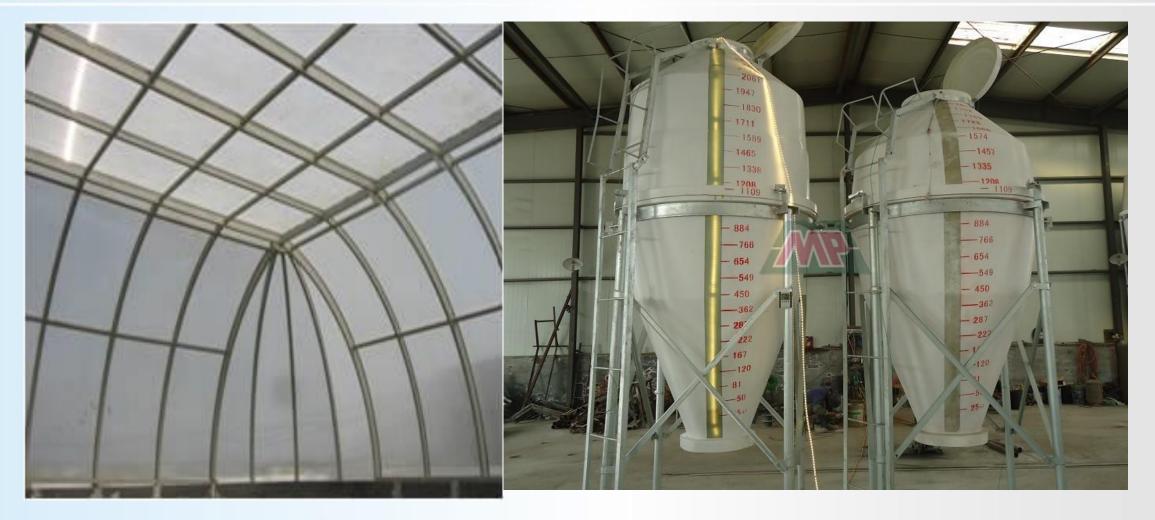

## **Domes and Skylight**

ROYAL THERMOSET

Span : 6 meters Length : 14 meters CREATED BY Mr. MILIND UPASANI PROPRIETOR : INDUSTRIAL & COMMERCIAL ENTERPRISES FOR JALAN CONSTRUCTION GROUP PUNE.

# **Opportunities for Applications**

- Agriculture, Horticulture, Aquaculture
  - Storage Silos
  - Farming Equipment
  - Cold Storage and Refrigerated Tranpsort
  - Farm House
  - Modular Structures for Green House and Climate Control Systems
  - Fish and Prawn Farming
  - Etc..