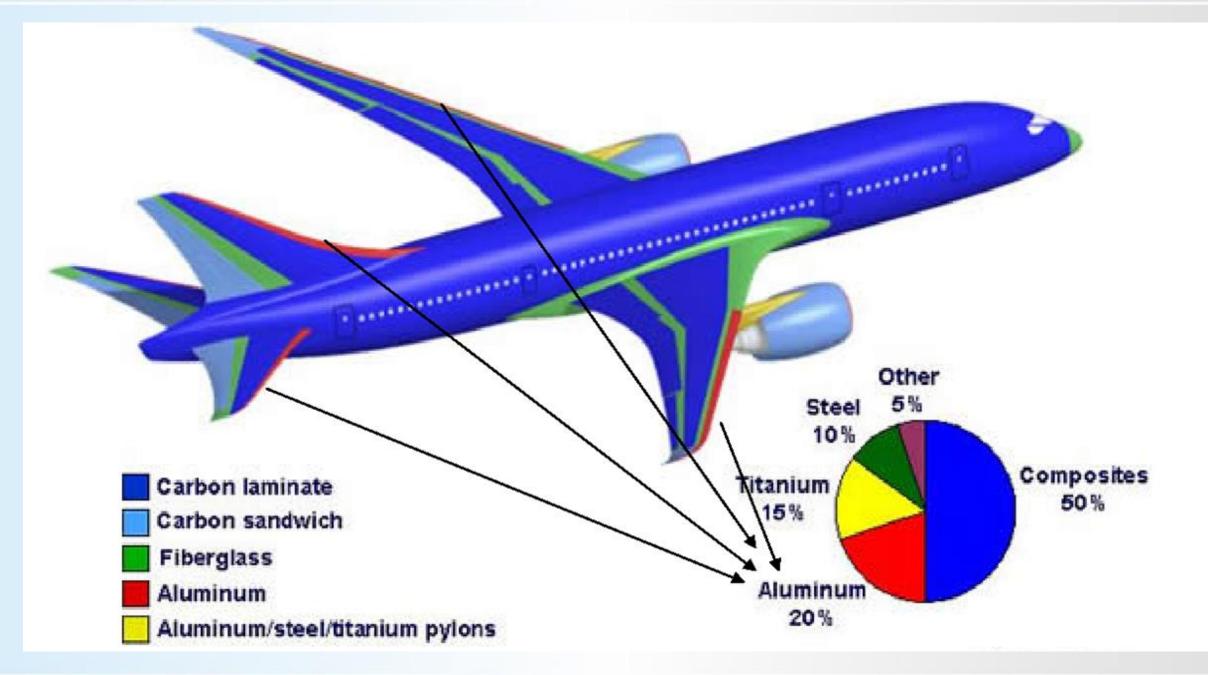

### Fibre Reinforced Polymer Composites

- A Wonderful Material of Construction with Tailored Properties and Designed to Provide Long Term Service
- It is used in place of traditionally used Structural Materials, viz., Metals like, Steel & Aluminum; Wood; Concrete; etc.

#### Versatile in Nature & Abundance of Benefits

- Light Weight with Optimum Stiffness and Specific Performance Properties
- Moldable as Single Piece for a Complex Shape and Size
- Corrosion and Weather Resistant
- Easy to Tailor Design and Manufacture
- Built in Excellent Aesthetics and Performance
- Easy Repair and Maintenance
- Excellent Returns on Investment
- No Chance of Pilferage or Theft (No Resale Value)