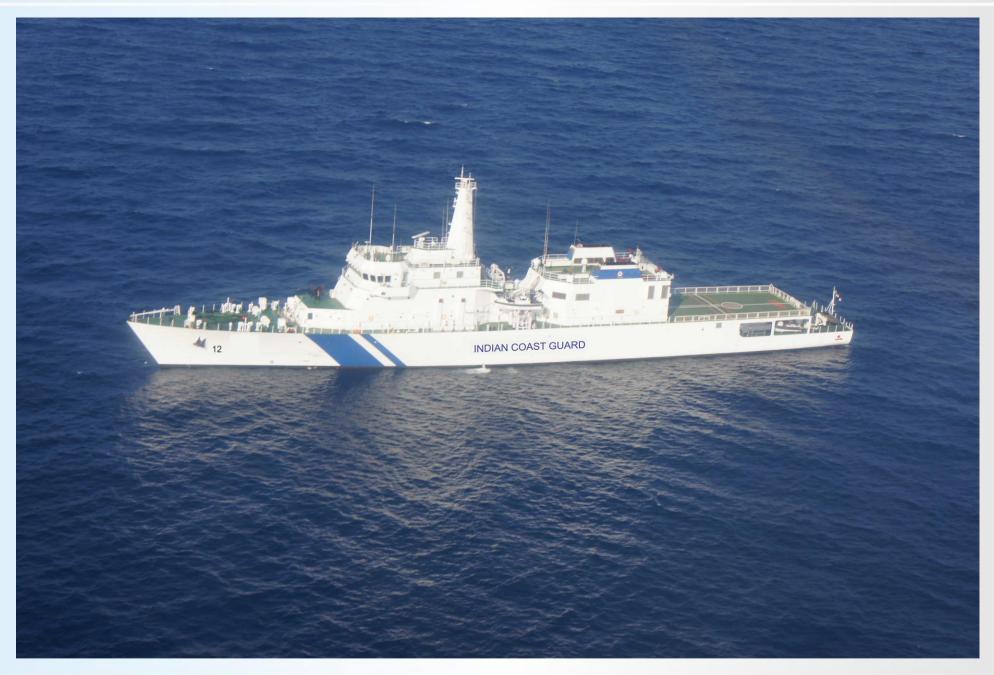

- Marine Industry
  - Underwater and Off-shore Applications
  - Coast Guard Patrolling Boats, Fishing Boats, High Speed Crafts, House Boats
  - Luxury Yachts
  - Naval Crafts (including Submarines) Applications ,viz., Sonar Dome, Submarine Batteries etc.
  - Storage Boxes, Buoys and Standalone Structures in Marine Environment