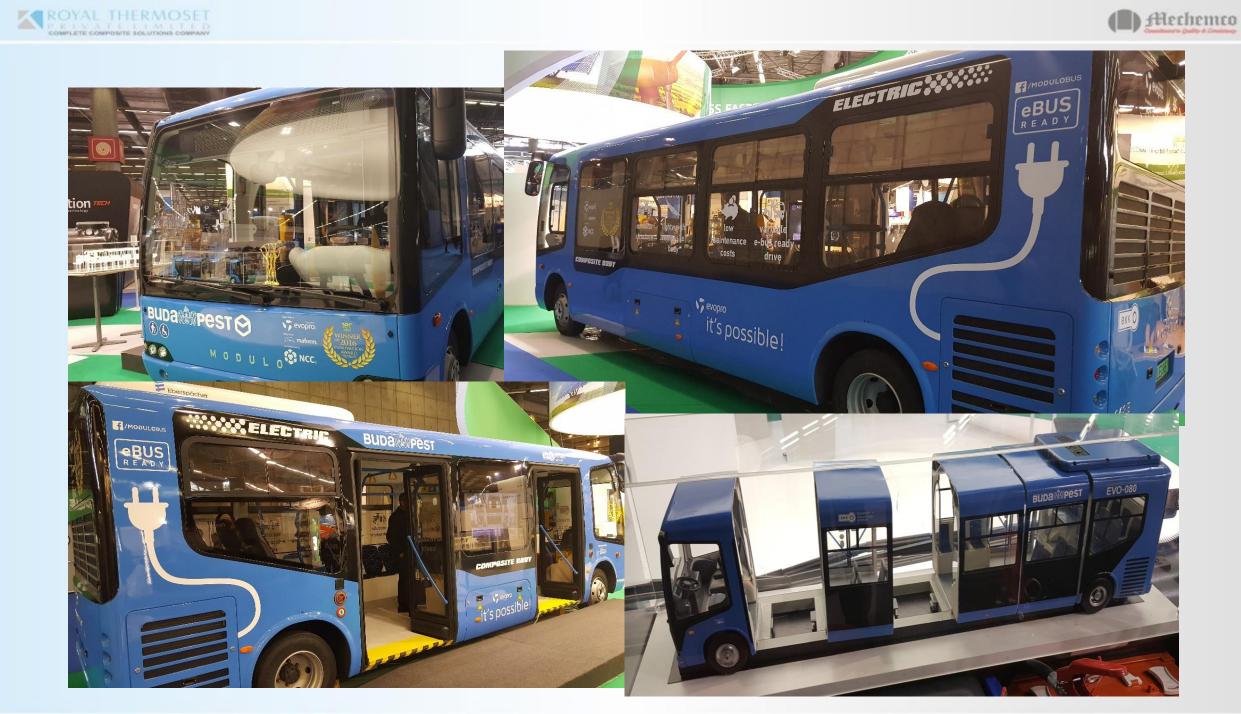

- Automotive and Mass Transport
  - Vehicle Body (Chassis, Panels)
  - E-Vehicles
  - Bus Body Panels and Engine Hoods
  - Entire Bus Structure (Modular)
  - Locomotive Front End and Driver's Desk
  - Railway Interiors (Seats, Partition Panels, Cladding Panels)
  - Metro Rail (Signage, 3<sup>rd</sup> Rail Cover, Coach Interior, Driver Desk and Cabin)
  - Railway Slippers and Components
  - Structural Components on Rail Over Bridges and Road Over Bridges