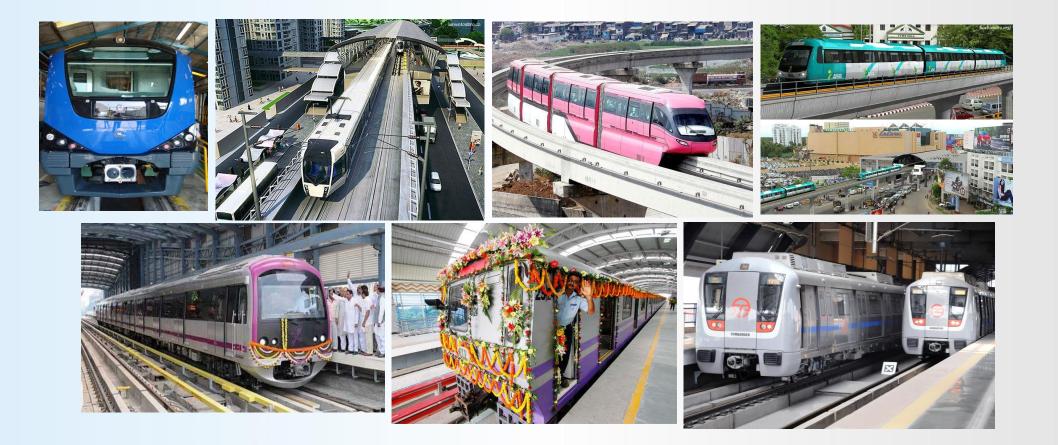

- Automotive and Mass Transport
  - Vehicle Body (Chassis, Panels)
  - E-Vehicles
  - Bus Body Panels and Engine Hoods
  - Entire Bus Structure (Modular)
  - Locomotive Front End and Driver's Desk
  - Railway Interiors (Seats, Partition Panels, Cladding Panels)
  - Metro Rail (Signage, 3<sup>rd</sup> Rail Cover, Coach Interior, Driver Desk and Cabin)
  - Railway Slippers and Components
  - Structural Components on Rail Over Bridges and Road Over Bridges