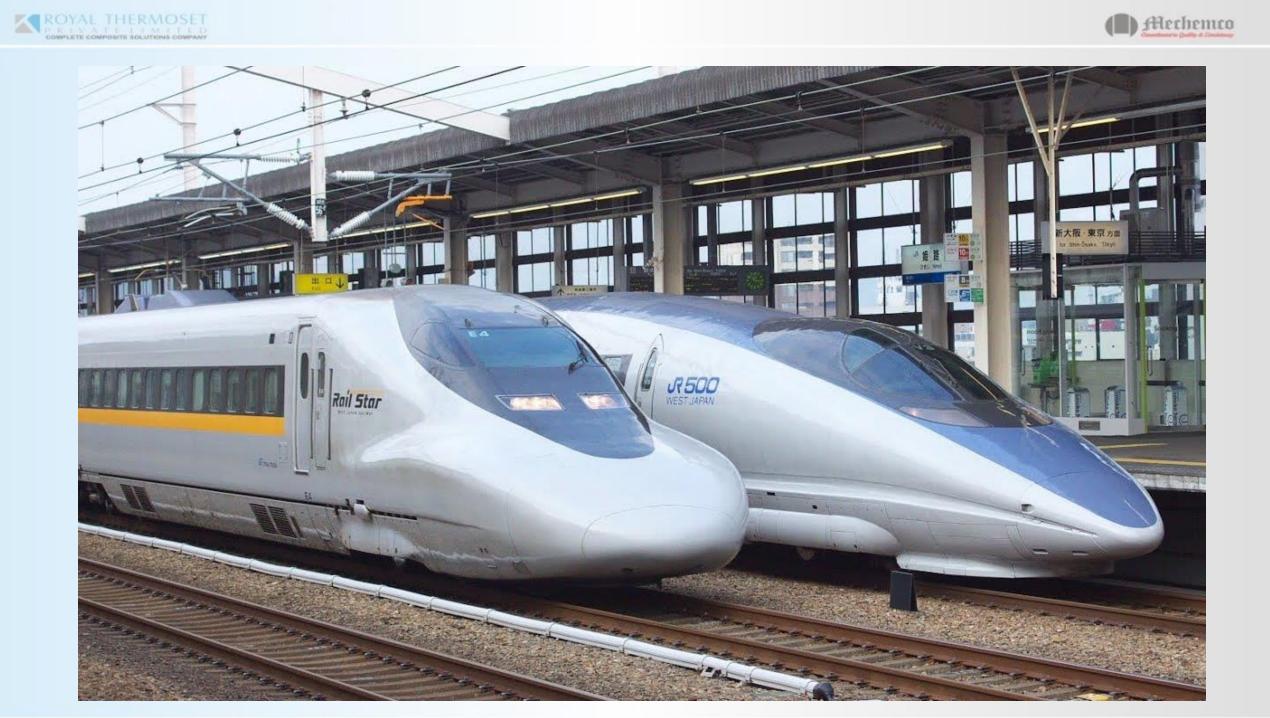

- Automotive and Mass Transport
  - Vehicle Body (Chassis, Panels)
  - E-Vehicles
  - Bus Body Panels and Engine Hoods
  - Entire Bus Structure (Modular)
  - Locomotive Front End and Driver's Desk
  - Railway Interiors (Seats, Partition Panels, Cladding Panels)
  - Metro Rail (Signage, 3<sup>rd</sup> Rail Cover, Coach Interior, Driver Desk and Cabin)
  - Railway Slippers and Components
  - Structural Components on Rail Over Bridges and Road Over Bridges