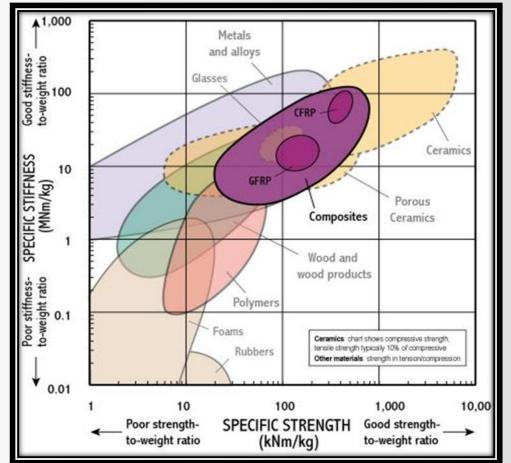

### Fibre Reinforced Polymer Composites

- A Wonderful Material of Construction with Tailored Properties and Designed to Provide Long Term Service
- It is used in place of traditionally used Structural Materials, viz., Metals like, Steel & Aluminum; Wood; Concrete; etc.

#### Versatile in Nature & Abundance of Benefits

- Light Weight with Optimum Stiffness and Specific Performance Properties
- Moldable as Single Piece for a Complex Shape and Size
- Corrosion and Weather Resistant
- Easy to Tailor Design and Manufacture
- Built in Excellent Aesthetics and Performance
- Easy Repair and Maintenance
- Excellent Returns on Investment
- No Chance of Pilferage or Theft (No Resale Value)